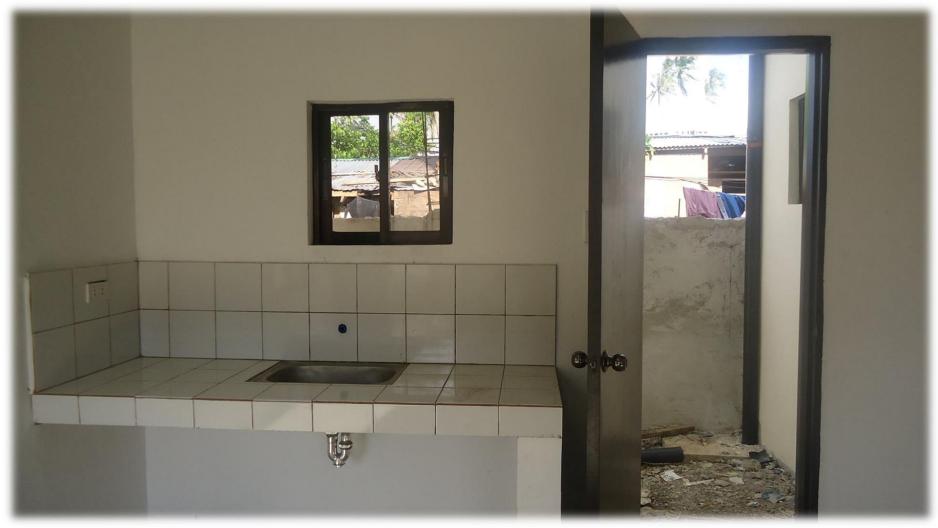

#### **Acacia 2 Storey Duplex**

Lot Area: 66 sqm

Floor Area: 50.2 sqm

#### Lynville 10– Duhat, Santa Cruz, Laguna Cynville 7- Del Remedio-Wawa, San Pablo City

www.realestatepropertiesforeveryjuan.weebly.com

| Model                  | Acacia          |         |
|------------------------|-----------------|---------|
|                        | 2 Storey Duplex |         |
| Lot Area               | 66 sqm          |         |
| Floor Area             | 50.2 sqm        |         |
| Miscellaneous          | Php             | 85,000  |
| Reservation Fee        | Php             | 5,000   |
| Balance Miscellaneous  | Php             | 80,000  |
| 3 Months Option        | Php             | 26,667  |
| 5 Months Option        | Php             | 16,000  |
| Loanable               | Php             | 955,000 |
| Amort. 25 yrs          | Php             | 7,690   |
| Amort. 20 yrs          | Php             | 8,288   |
| Amort. 15 yrs          | Php             | 9,404   |
| Amort. 10 yrs          | Php             | 11,841  |
| Amort. 5 yrs           | Php             | 19,593  |
| Contibution            | Php             | 450     |
| MRI and FIRE Insurance | Php             | 750     |