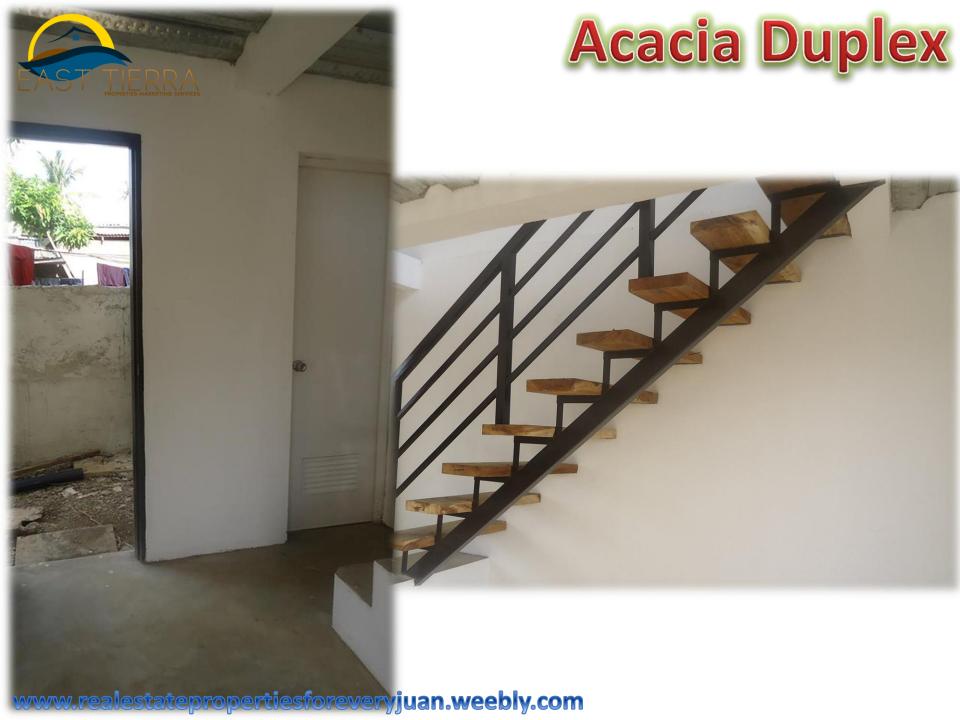

Lynville 10- Duhat, Santa Cruz, Laguna Lynville 7- Del Remedio-Wawa, San Pablo City

#### **Acacia 2 Storey Duplex**

Lot Area: 66 sqm

Floor Area: 50.2 sqm



































#### Lynville 10– Duhat, Santa Cruz, Laguna Cynville 7- Del Remedio-Wawa, San Pablo City

www.realestatepropertiesforeveryjuan.weebly.com

| Model                  | Acacia          |         |
|------------------------|-----------------|---------|
|                        | 2 Storey Duplex |         |
| Lot Area               | 66 sqm          |         |
| Floor Area             | 50.2 sqm        |         |
| Miscellaneous          | Php             | 85,000  |
| Reservation Fee        | Php             | 5,000   |
| Balance Miscellaneous  | Php             | 80,000  |
| 3 Months Option        | Php             | 26,667  |
| 5 Months Option        | Php             | 16,000  |
| Loanable               | Php             | 955,000 |
| Amort. 25 yrs          | Php