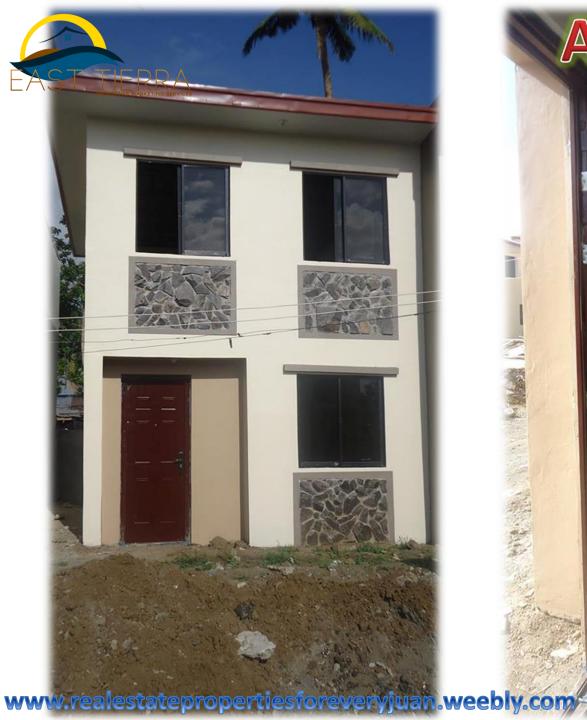

#### **Acacia 2 Storey Duplex**

Lot Area: 66 sqm

Floor Area: 50.2 sqm

#### Lynville 10– Duhat, Santa Cruz, Laguna Cynville 7- Del Remedio-Wawa, San Pablo City

www.realestatepropertiesforeveryjuan.weebly.com

| Model                  | Acacia          |         |
|------------------------|-----------------|---------|
|                        | 2 Storey Duplex |         |
| Lot Area               | 66 sqm          |         |
| Floor Area             | 50.2 sqm        |         |
| Miscellaneous          | Php             | 85,000  |
| Reservation Fee        | Php             | 5,000   |
| Balance Miscellaneous  | Php             | 80,000  |
| 3 Months Option        | Php             | 26,667  |
| 5 Months Option        | Php             | 16,000  |
| Loanable               | Php             | 955,000 |
| Amort. 25 yrs          | Php             | 7,690   |
| Amort. 20 yrs          | Php             | 8,288   |
| Amort. 15 yrs          | Php             | 9,404   |
| Amort. 10 yrs          | Php             | 11,841  |
| Amort. 5 yrs           | Php             | 19,593  |
| Contibution            | Php             | 450     |
| MRI and FIRE Insurance | Php             | 750     |